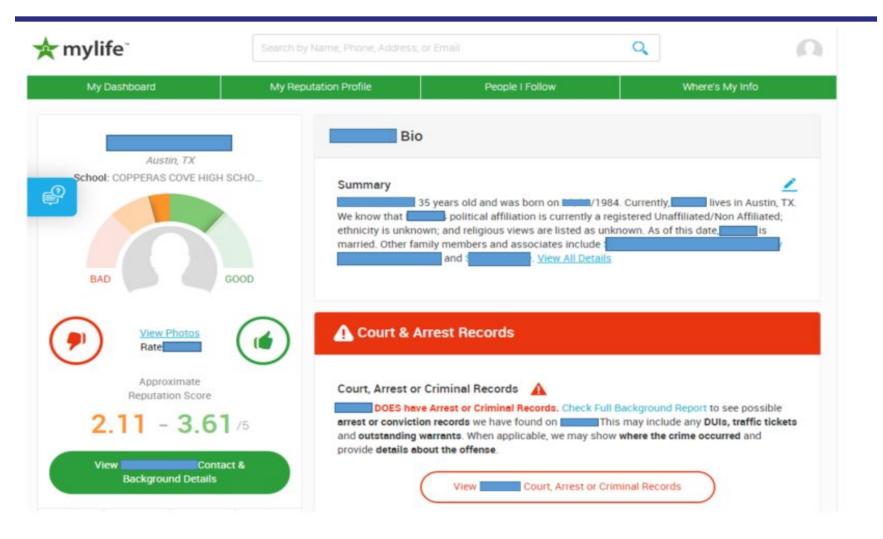

## **Data Mining Sites - MyLife**

- Employees must create a work-related account to use social media for business purposes.
- Work-related communication must be consistent with the policies of the agency.
- If an employee's personal social media account identifies them as an agency employee, the content of their comments, posts or other closely-related content **must** be consistent with DFPS's mission, values, professional standards, and work-related social media policy.