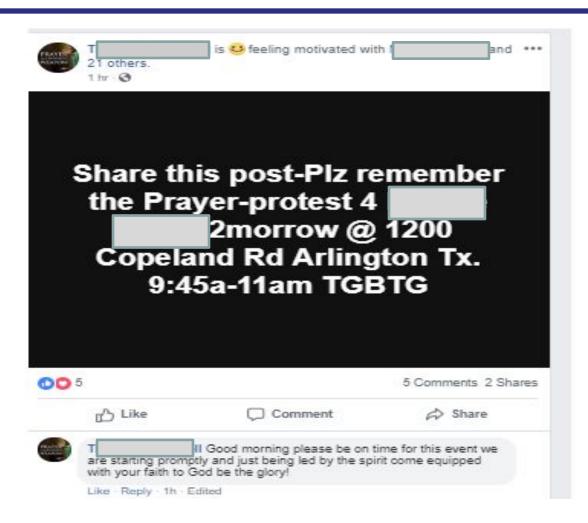

#### **Examples of Social Media Posts**

### **Examples of Social Media Posts**

#### **Examples of Social Media Posts**

Dad vs CPS \*\*\*The Commissioner for Texas CPS has announced an early retirement.\*\*\* ENJOY THE VIDEO. I told you I was going to be the loudest dad they ever heard. Your pathetic Mr Whitman. You are punching out the time clock and never got back to me like the governors office wrote me in 2 letters said you would. Original post link https://youtu.be/V9JPmPc-glY Texas **Commissioner Henr** (Hank) Whitma 000 27 16 Comments 35 Shares