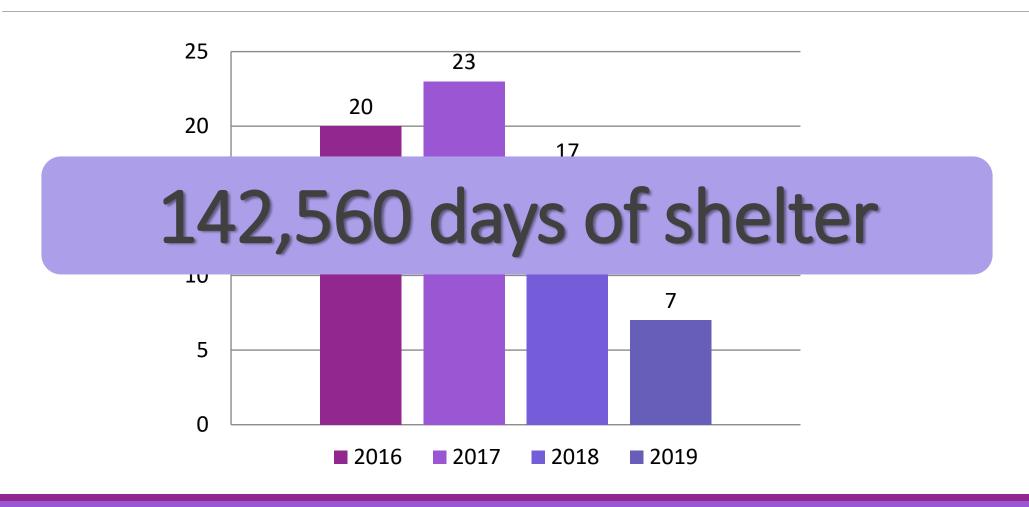

#### 2018 Referrals

In 2018, 82 older adults were referred to the shelter program, with more than 3/4 (76%) coming from hospitals and social service agencies.

## Length of Stay

30-120 days on average