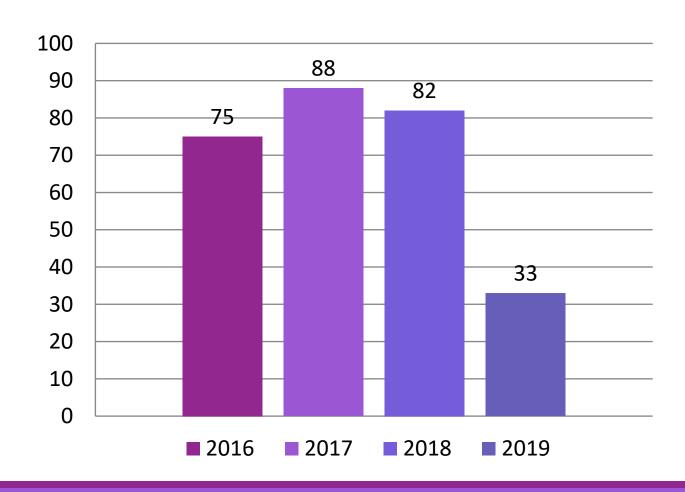

#### 2018 Referrals

In 2018, 82 older adults were referred to the shelter program, with more than 3/4 (76%) coming from hospitals and social service agencies.