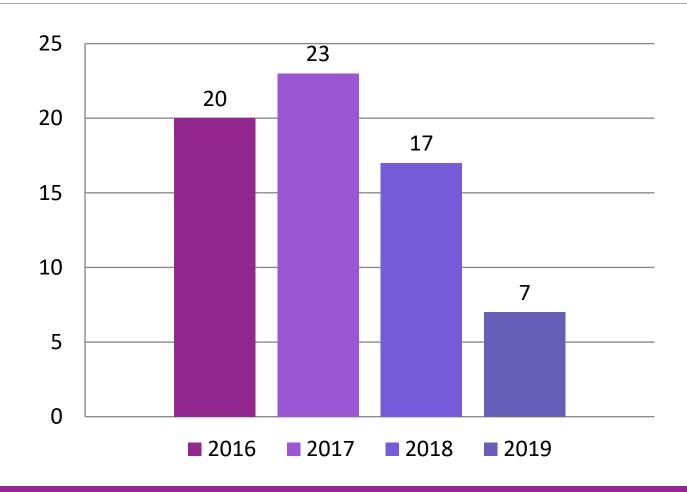

# Weinberg Center Risk and Prevention Screen (WC-RAPS)

- o # of positive screens on sub-acute rehab
- o 50 of 474 screens completed in 2017
- o 54 of 595 screens completed in 2018

1 in 10