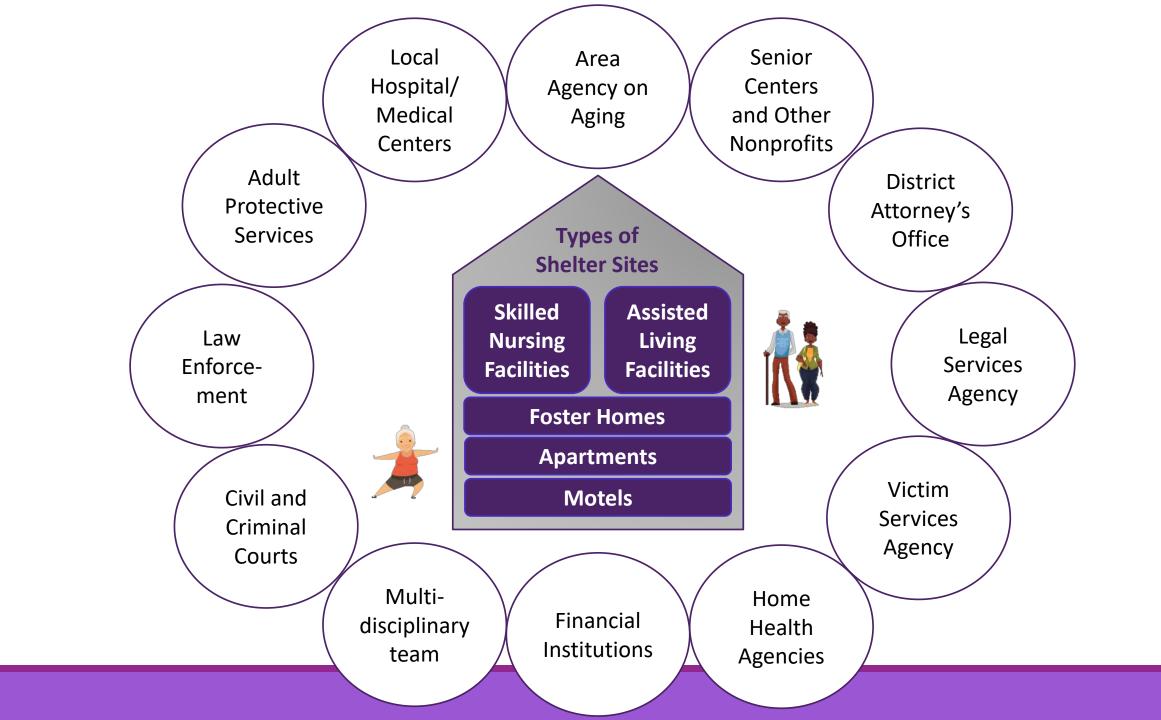

## 5 Elements Necessary for Shelter

- 1. A Champion
- 2. Appropriate Housing
- 3. A Network of Support Services
- 4. Widespread Awareness
- 5. Reliable Funding

## Community Education

- First Responders
- Financial Institutions
- Legal Service Providers
- Hospitals and Medical Offices
- Senior Centers
- Faith Based Organizations
- Home Health Agencies
- Social Services Agencies
- Government Agencies
- Academic Institutions
- Cultural Programs

## Collaboration is the Key to Success!

- Hospitals
- First Responders
- Adult Protective Services
- Social Services Agencies
- Transitional Housing Programs
- Domestic Violence Programs
- Programs Serving Older Adults