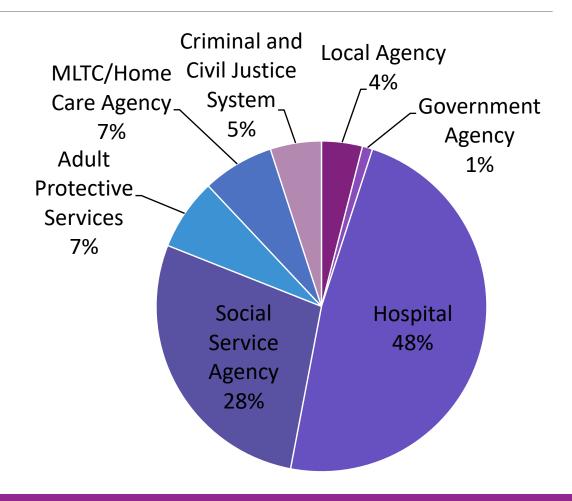

#### 2018 Referrals

In 2018, 82 older adults were referred to the shelter program, with more than 3/4 (76%) coming from hospitals and social service agencies.