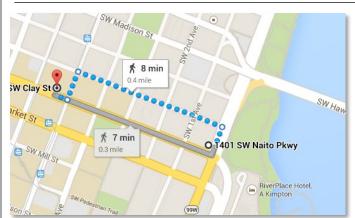

Click map for detailed view.

## **Residence Inn Portland Downtown/RiverPlace**

The Residence Inn is approximately ½ mile from the Host Hotel (Portland Marriott Downtown Waterfront).

<u>Click here</u> for more information or to make your room reservation.