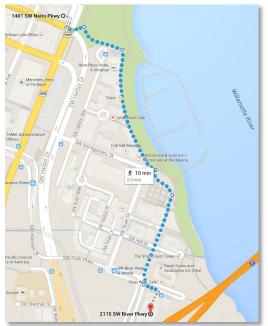

Click map for detailed view.

## **Residence Inn Portland Downtown/RiverPlace**

The Residence Inn is approximately ½ mile from the Host Hotel (Portland Marriott Downtown Waterfront).

<u>Click here</u> for more information or to make your room reservation.